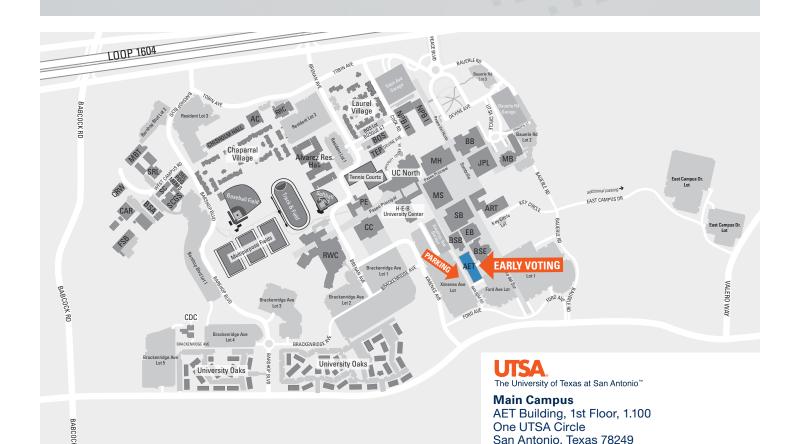

# EARLY VOTING at UTSAJUNE 1 thru JUNE 9, 2015

**AET BUILDING, 1ST FLOOR, 1.100** 

### **Main Campus**

AET Building, 1st Floor, 1.100 One UTSA Circle San Antonio, Texas 78249

### at JUNE 1 thru JUNE 9, 2015

**AET BUILDING, 1ST FLOOR, 1.100** 

### **Directions from I-10 West**

- 1. Exit UTSA Blvd
- 2. Make a left on UTSA Blvd.
- 3. Turn right on Ximenez Ave.
- 4. Make a right on Brakenridge Avenue
- 5. Parking is available straight ahead towards the right