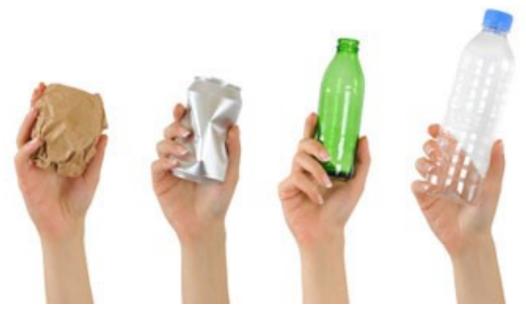

# Items You Can Recycle

### Paper

- ✓ Newspaper
- ✓ Envelopes
- ✓ Junk mail
- Phone books
- ✓ Brochures
- ✓ Magazines

## Cardboard

- Ream wrappers
- File folders
- Poster board
- Frozen food boxes
- Cardboard boxes
- Milk cartons

#### **Plastic**

- Water bottles
- ✓ Take-out
- containers
- Soda bottles
- Bagged film plastics

#### Aluminum/Metal

- Aluminum beverage cans
- ✓ Food cans
- Pots, pans, tins & utensils
- Scrap metal

Environmental Health, Safety and Risk Management